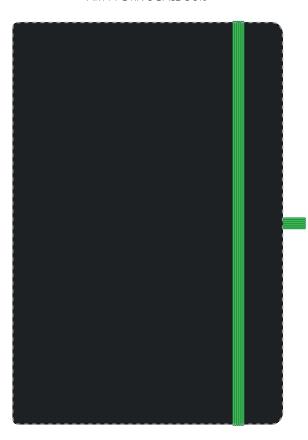

Product and Artwork Proof

A5 BLACK MOLE

Your Ref: Quantity: Product Code: QS0765
Our Ref: Version: 1 Product Colour: GREEN

**PRINTING CONCERNS:** 

We stock this item in the following colours

## ARTWORK SCALE 50%

Product Image for visualisation - colours may vary

The dashed line is to demonstrate print area and will not appear on your printed item